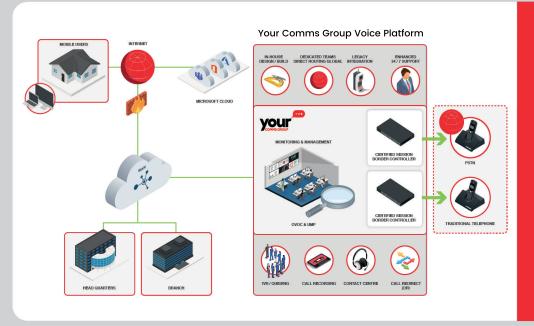

# **Direct Routing With Your Comms Group** Connect and collaborate from anywhere around the world.

In today's ever-changing work environment, it's critical for organisations to provide users with the tools that connect them with customers, suppliers and colleagues - wherever and whenever they need to.

At Your Comms Group, we enable you to bring PTSN calling into your Microsoft Teams environment through Direct Routing as well as providing a suite of PBX features that are unavailable through Microsoft, unlocking the full potential of your Unified Communications. Your Comms Group provides these value-add PBX services, utilising the power of our UCasS platform to maximise full UC and PBX capability – ensuring effortless communication and collaboration between your users.

### Why Choose Direct Rooting With Microsoft From Your Comms Group

Your Comms Group has an extensive track record of delivering high- grade Unified Communication solutions. We operate our own Voice and UC platforms, which are delivered over our business- only Network. As a result, we have 100% control of the services and call quality we provide. We specialise in bespoke solutions that unlock your full potential, with deep expertise in Network, Security and Cloud services, providing full end-to end service capability, supported by a fully managed service and robust SLAs.

# **Unlock the Full Potential of Microsoft Teams**

The Microsoft Teams Direct Routing, powered by Your Comms Group, offers a range of intelligent features and services that build upon your existing capabilities, leading business continuity solutions to and added-value services to better serve your customers. You can also take advantage of significantly cheaper call rates, additional flexibility and comprehensive 24 / 7 UK support. If your business is looking to expand and requires global reach, we can help. We have helped customers at all levels maximise their flexibility and autonomy by integrating Microsoft Office 365 Microsoft Teams with global calling plans

Your Comms Group Microsoft Teams Direct Routing includes:

- Re-routing of phone numbers when Microsoft has an outage.
- Seamless number porting from any provider.
- Enterprise-level security and compliance.
- Legacy PBX integration support.
- Multiple Managed Service options.
- 24 / 7 x 365 enhanced Microsoft support.