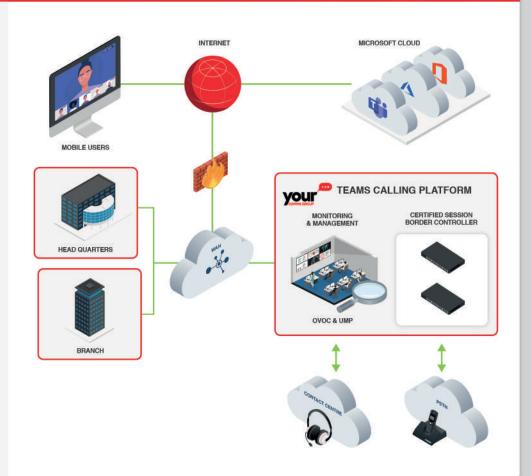

### Project Design and Deployment made easy

Your Comms Group has extensive experience in supporting customers migrate to Microsoft Office 365 environments. As a Microsoft Gold Partner, we provide seamless migration and full support through our dedicated UCC practice with UC specialists, delivery experts and a 24 x 7 UK support desk.

We remove the complexity from migrating away from legacy voice systems and multiple UCC suppliers, while supporting you towards your digital transformation goals.

### Enterprise voice features

Call Answering / Initiating, Integrated Dial Pad, Call Holding and Retrieving, Call Forwarding, Call Queuing, Consultative Transfers, Simultaneous Ringing, Call History, Do Not Disturb, Cloud Voicemail, Auto Attendant, Emergency Calling, Call Handling, Transfer Calls, Voicemail to Email, Inbound Identifier, Music On Hold, Directory Services, Time Profiles