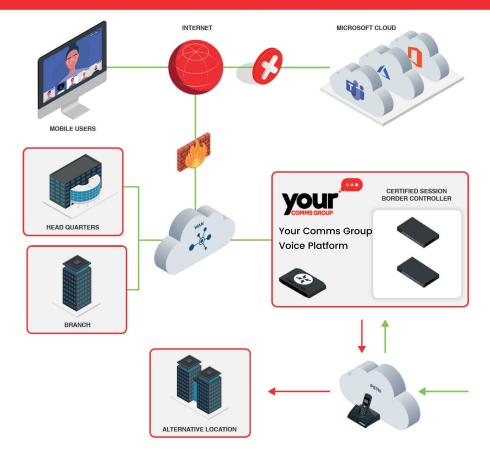

## **Disaster Recovery Plan: Call Re-direct**

We know that unexpected events occur from time to time, affecting how you deliver your services to your customers.

To ensure you are always prepared for the worst, Your Comms Group will deliver a disaster recovery service to Microsoft Teams utilising our resilient UCaaS platform.

• Calls automatically redirected via the PSTN to alternative locations/ telephone numbers.

• The DR plan can be preconfigured and only activated when an incident occurs.

• All calls can be redirected to a single location/telephone number or each Teams user can be individually redirected to specific numbers.