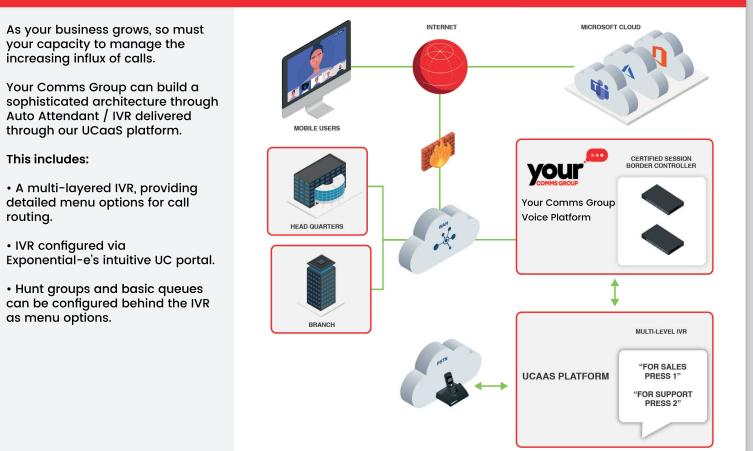

# IVR/ Call Queueing Plans

The Charter Building, Uxbridge UB8

Visit our website yourcommsgroup.com

Copyright © 2022 Your Comms Group

Email sales@yourcommsgroup.com Follow us on Twitter @yourcommsgroup If you require a secure and reliable Cloud-based Contact Centre, Your Comms Group can deliver this into Microsoft Teams using our sophisticated Contact Centre capability.

### **Benefit from:**

- A unique customer experience.
- Full visibility and control of interactions across multiple channels.
- Optimal scalability, aligned to business requirements.